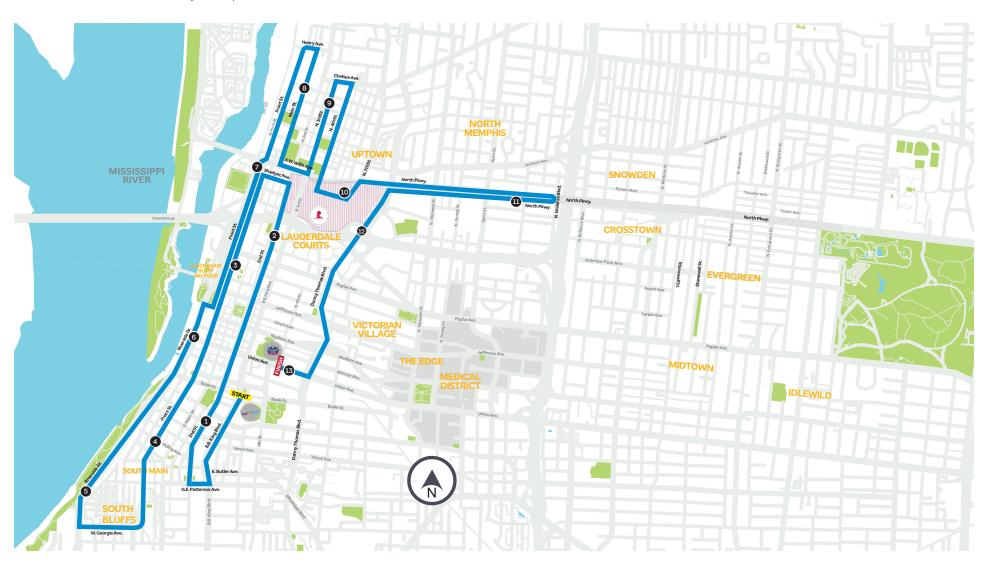

## TURN-BY-TURN

- **START:** Head south on B.B. King Blvd. near Beale St.
- Turn right onto GE Patterson Ave.
- Turn right onto 2nd St.
- 1 MILE 1: On 2nd St. (just south of M.L.K. Jr. Ave.)
- MILE 2: On 2nd St. (between Exchange Ave. and Market St.)
- ★ Turn left onto Shadyac Ave.
- ★ Turn left onto Front St.
- **3** MILE 3: On Front St (near Adams Ave.)
- 4 MILE 4: On Front St (between Talbot Ave. and Huling Ave.)
- → Turn right onto Georgia Ave.
- → Turn right onto Riverside Dr.
- **MILE 5:** On Riverside Dr.
- 6 MILE 6: On Riverside Dr. (near Union Ave.)

Turn right onto Court Ave.

- → Turn left onto Front St.
- MILE 7: On Front St. (near Shadyac Ave.)
- Turn right onto Henry Ave.
- Turn right onto Main St.
- MILE 8: On Main St. (near Keel Ave.)
- 8 Turn left onto A.W. Willis Ave.
- ← Turn left onto 3rd St.

4

- 9 MILE 9: On 3rd St. (between Looney Ave. and Keel Ave.)
- → Turn right onto Chelsea Ave.
- → Turn right onto 4th St.
- ↑ Continue through 4th St. gate into St. Jude Campus
- f Turn left onto Danny Thomas Place
- ↑ Follow the route through St. Jude Campus
- MILE 10: On St. Jude Campus
- f Turn left onto Danny Thomas Place
- → Turn right onto A.W. Willis Ave. to exit
- ↑ Continue on North Pkwy.
- Take the turnaround near N. Waldran Blvd.
- **MILE 11:** On North Pkwy., just after turnaround.
- f Turn left onto Danny Thomas Blvd.

MILE 12: On Danny Thomas Blvd. (on I-40 bridge)

- Head up exit ramp toward Union Ave.
- MILE 13: On Union Ave.
- **I3** FINISH: On Union Ave., adjacent to AutoZone Park.